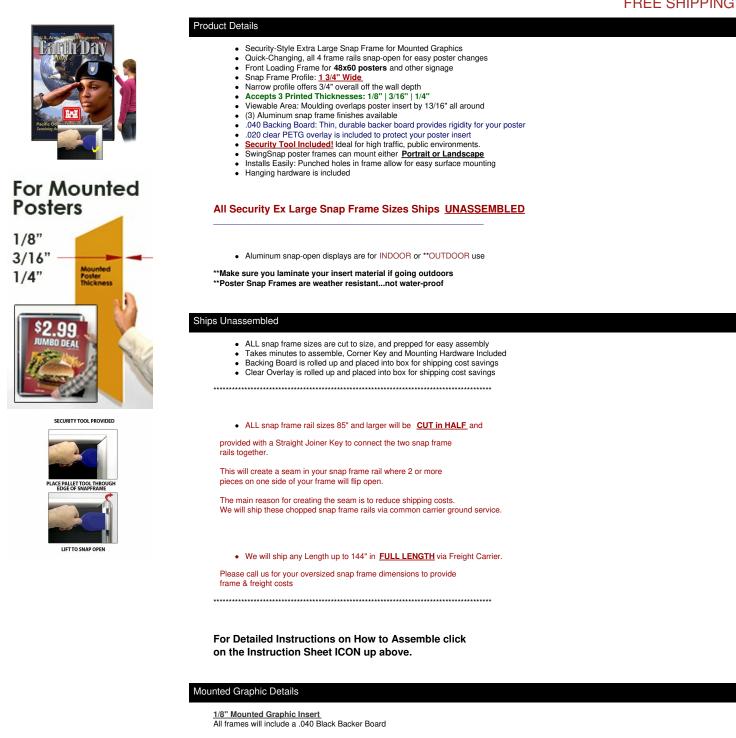

## EXTRA-LARGE Poster Snap Frames 48 x 60 (1 3/4" Security Profile MOUNTED GRAPHICS)

### FOR CURRENT PRICING, VISIT THE ID # LISTED ABOVE FREE SHIPPING

All frames will include a .020 Clear Overlay

<u>3/16" Mounted Graphic Insert</u> All frames will include a .040 Black Backer Board All frames will include a .020 Clear Overlay

#### 1/4" MAX Mounted Graphic Insert

.040 Black Backer Board NOT INCLUDED (can not fit)

.020 Clear Overlay NOT INCLUDED (can not fit)

#### Custom Sizes & Shipping Options Available

- Call to customize Extra Large Wide Security Snap Frames 48x60!
  If you request a Snap Frame to be FULLY ASSEMBLED,

please call for a shipping quote.

• Call us to quote out snap frames sizes up to 144" x 144" (12 FEET x 12 FEET)

| Model            | Insert Size | Overall Size      | Viewable Area     | Ships Via | Shipping Wt | Shipped Assembled? |
|------------------|-------------|-------------------|-------------------|-----------|-------------|--------------------|
| SSTR134XLMT-4860 | 48" x 60"   | 49 3/4" x 61 3/4" | 46 3/8" x 58 3/8" | UPS       | 26          | Unassembled        |