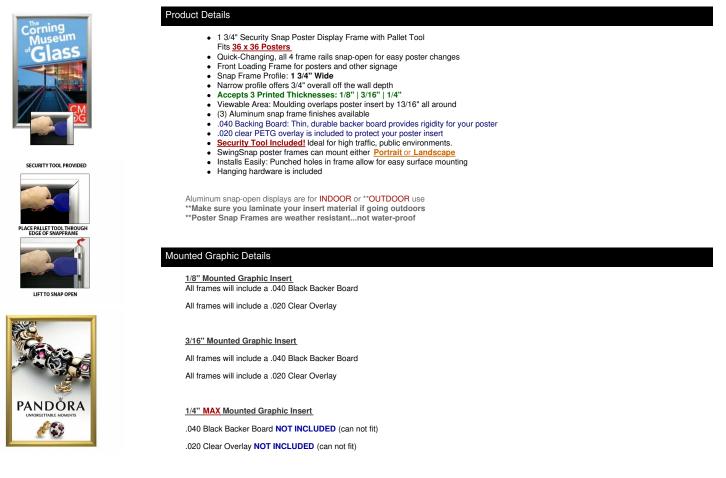

TEL: 844-409-1133 FAX: 877-842-5126 E-MAIL: info@snapframes4sale.com

## **Product Sheet**

Item ID # SSTR134MT-3636

## 36x36 Poster Snap Open Frames (1 3/4" Security-Style) for MOUNTED GRAPHICS

## FOR CURRENT PRICING, VISIT THE ID # LISTED ABOVE FREE SHIPPING



|      | Model       | Insert Size | Overall Size      | Viewable Area     | Ships Via | Shipping Weight | How is Frame Shipped? |
|------|-------------|-------------|-------------------|-------------------|-----------|-----------------|-----------------------|
| SSTF | R134MT-3036 | 30" x 36"   | 31 3/4" x 37 3/4" | 28 3/8" x 34 3/8" | UPS       | 14              | Unassembled           |