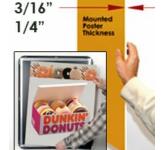

#### Product Details

- Quick-Changing, all 4 frame rails snap-open for easy poster changes
- Front Loading Frame for 60x60 posters and other signage
- Snap Frame Profile: 1 1/4" Wide Narrow profile offers 11/16" overall off the wall depth
- Accepts 3 Poster Thicknesses: 1/8" | 3/16" | 1/4"
- Viewable Area: Moulding overlaps poster insert by 3/8" all around (3) Wood Simulated Snap Frame Finishes Available
- No Tools! All four frame sides snap-open easily by hand
- SwingSnap poster frames can mount either Portrait or Landscape
- Installs Easily: Punched holes in frame allow for easy surface mounting
- Hanging hardware is included

# For Mounted **Posters** 1/8"