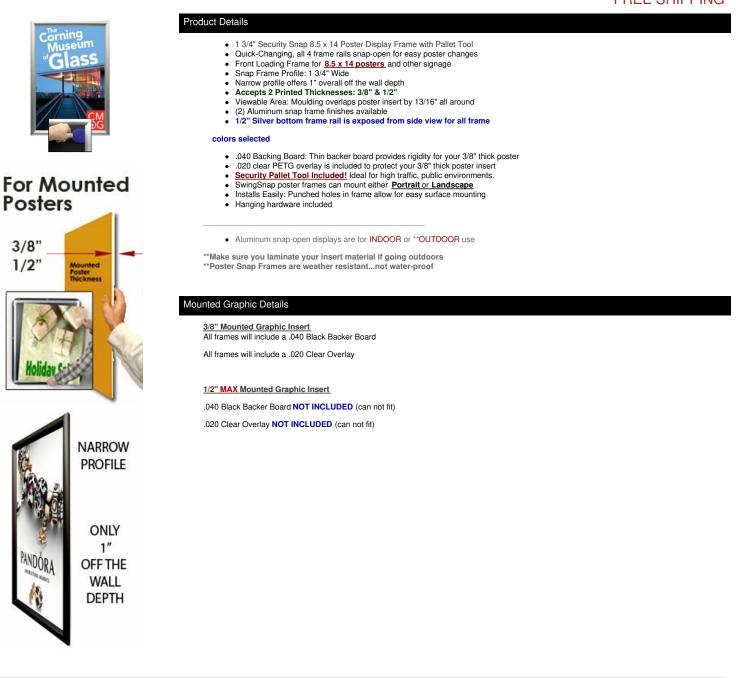

## EXTRA DEEP Poster Snap Frames 8.5x14 (1 3/4" Security Profile for MOUNTED GRAPHICS)

## FOR CURRENT PRICING, VISIT THE ID # LISTED ABOVE FREE SHIPPING

| Model               | Insert Size | Overall Size      | Viewable Area    | Ships Via | Shipping Weight | How is Frame Shipped? |
|---------------------|-------------|-------------------|------------------|-----------|-----------------|-----------------------|
| SSTR134MT-DEEP-8514 | 8.5" x 14"  | 10 1/4" x 15 3/4" | 6 7/8" x 12 3/8" | UPS       | 6               | Assembled             |