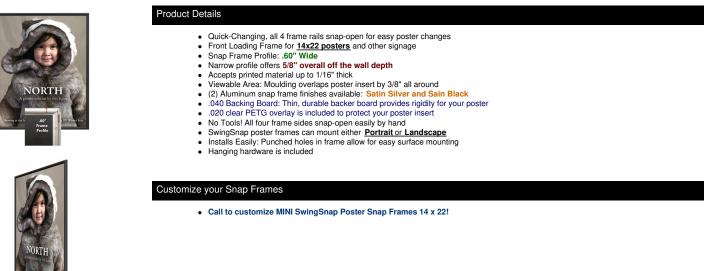

A DIVISION OF ACCESS DISPLAY GROUP, INC.

TEL: 844-409-1133 FAX: 877-842-5126 E-MAIL: info@snapframes4sale.com

## **Product Sheet**

Item ID # SSMCMINI-1422

## MINI 14x22 Poster Snap Frames (.060" Wide Frame Profile)

## FOR CURRENT PRICING, VISIT THE ID # LISTED ABOVE FREE SHIPPING





| Model         | Insert Size | Overall Size      | Viewable Area     | Ships Via | Shipping Wt | How is Frame Shipped? |
|---------------|-------------|-------------------|-------------------|-----------|-------------|-----------------------|
| SSMCMINI-1422 | 14" x 22"   | 14 1/2" x 22 1/2" | 13 1/4" x 21 1/4" | FedEx     | 49          | Assembled             |