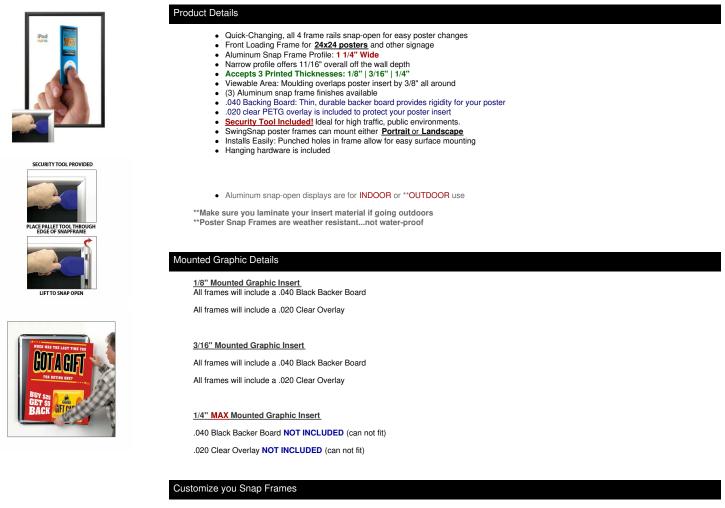

TEL: 844-409-1133 FAX: 877-842-5126 E-MAIL: info@snapframes4sale.com

## **Product Sheet**

Item ID # SSTRMT-2424

## 24 x 24 Poster Snap Open Frames (1 1/4" Security-Style) for MOUNTED GRAPHICS

## FOR CURRENT PRICING, VISIT THE ID # LISTED ABOVE FREE SHIPPING



Call to customize these Security Poster Snap Frames 24x24!

| Model       | Insert Size | Overall Size      | Viewable Area     | Ships Via | Shipping Wt | How is Frame Shipped? |
|-------------|-------------|-------------------|-------------------|-----------|-------------|-----------------------|
| SSTRMT-2424 | 24" x 24"   | 25 3/4" x 25 3/4" | 23 1/4" x 23 1/4" | UPS       | 9           | Assembled             |