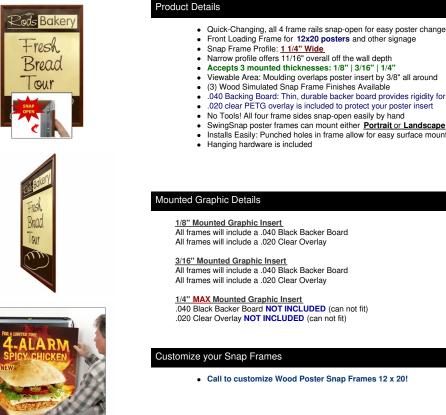

## Wood Poster Snap Frames 12 x 20 (for MOUNTED GRAPHICS)

## FOR CURRENT PRICING, VISIT THE ID # LISTED ABOVE **FREE SHIPPING**

- Quick-Changing, all 4 frame rails snap-open for easy poster changes

- .040 Backing Board: Thin, durable backer board provides rigidity for your poster
- .020 clear PETG overlay is included to protect your poster insert

- Installs Easily: Punched holes in frame allow for easy surface mounting

.040 Black Backer Board NOT INCLUDED (can not fit) .020 Clear Overlay NOT INCLUDED (can not fit)

Call to customize Wood Poster Snap Frames 12 x 20!