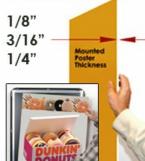

#### Product Details

- Quick-Changing, all 4 frame rails snap-open for easy poster changes
- Front Loading Frame for 84x96 posters and other signage
- Snap Frame Profile: 1 1/4" Wide
- Narrow profile offers 11/16" overall off the wall depth
- Accepts 3 Poster Thicknesses: 1/8" | 3/16" | 1/4"
- Viewable Area: Moulding overlaps poster insert by 3/8" all around (3) Wood Simulated Snap Frame Finishes Available
- No Tools! All four frame sides snap-open easily by hand
- SwingSnap poster frames can mount either Portrait or Landscape
- Installs Easily: Punched holes in frame allow for easy surface mounting
- Hanging hardware is included