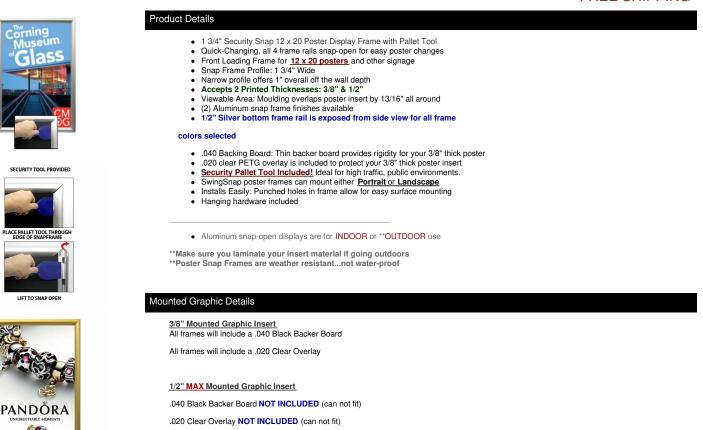

## EXTRA DEEP Poster Snap Frames 12x20 (1 3/4" Security Profile for MOUNTED GRAPHICS)

## FOR CURRENT PRICING, VISIT THE ID # LISTED ABOVE FREE SHIPPING

| Model               | Insert Size | Overall Size      | Viewable Area     | Ships Via | Shipping Weight | How is Frame Shipped? |
|---------------------|-------------|-------------------|-------------------|-----------|-----------------|-----------------------|
| SSTR134MT-DEEP-1220 | 12" x 20"   | 13 3/4" x 21 3/4" | 10 3/8" x 18 3/8" | UPS       | 6               | Assembled             |