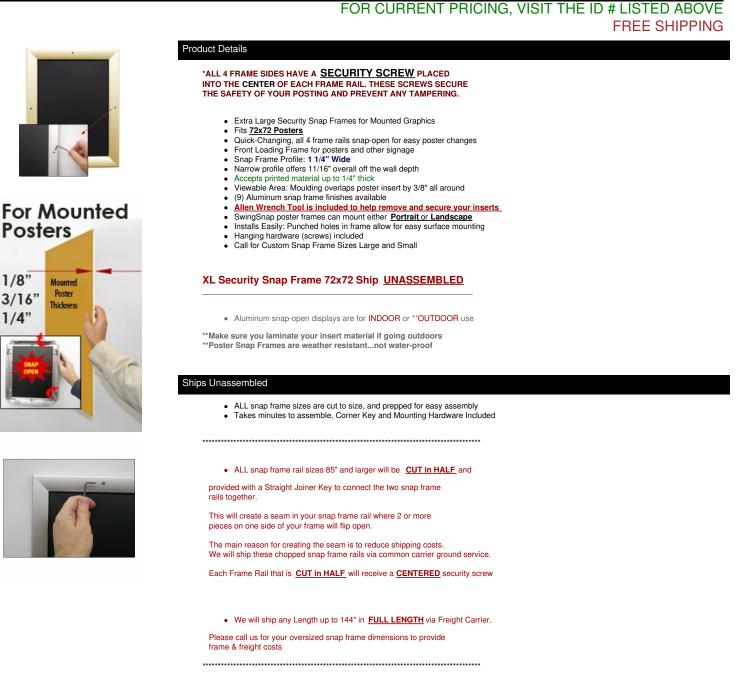

## Extra Large Poster Snap Frames 72 x 72 with Security Screws (for MOUNTED GRAPHICS)

For Detailed Instructions on How to Assemble click on the Instruction Sheet ICON up above.

Custom Sizes & Shipping Options Available

- Call to Customize XL Mounted Poster Tamper Proof 72x72 Frames!
- If you request a Snap Frame to be FULLY ASSEMBLED.

please call for a shipping quote.

• Call us to quote out snap frames sizes up to 144" x 144" (12 FEET x 12 FEET)

About SwingSnap Snap Frames:

Easy Assembly Instructions:

| Model           | Insert Size | Overall Size      | Viewable Area     | Ships Via | Shipping Wt | How is Frame Shipped? |
|-----------------|-------------|-------------------|-------------------|-----------|-------------|-----------------------|
| SSMCSSXLMT-7272 | 72" x 72"   | 73 3/4" x 73 3/4" | 71 1/4" x 71 1/4" | UPS       | 38          | Unassembled           |