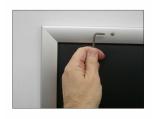

#### Product Details

\*ALL 4 FRAME SIDES HAVE A SECURITY SCREW PLACED INTO THE CENTER OF EACH FRAME RAIL. THESE SCREWS SECURE THE SAFETY OF YOUR 8x10 POSTING AND PREVENT ANY TAMPERING.

- Snap Lock Poster Frames with Security Screws + Allen Key Tool
- Fits Posters 8x10
- Wall Mount Poster Display Frames and Sign Holders
- Quick-Changing, all 4 frame rails snap-open for easy poster changes
- Front Loading Frame for posters and other signage
- Snap Frame Profile: 1 1/4" Wide
- Narrow profile offers 1" overall off the wall depth Accepts 2 Printed Thicknesses: 3/8" & 1/2"
- Viewable Area: Moulding overlaps poster insert by 3/8" all around
- 1/2" Silver Aluminum bottom frame rail is exposed from side view

#### for all frame colors selected

- .040 Backing Board: Thin, durable backer board for 3/8" thick poster only
- .020 clear PETG overlay is included to protect thick poster insert (3/8" Only)
- Allen Wrench Tool is included to help remove and secure your inserts
- SwingSnap poster frames can mount either Portrait or Landscape
- Installs Easily: Punched holes in frame allow for easy surface mounting
- · Hanging hardware included
- Aluminum snap-open displays are for INDOOR or \*\*OUTDOOR use
- \*\*Make sure you laminate your insert material if going outdoors
- \*\*Poster Snap Frames are weather resistant...not water-proof