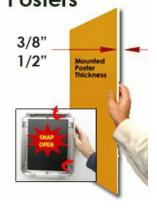

#### Product Details

\*ALL 4 FRAME SIDES HAVE A SECURITY SCREW PLACED INTO THE CENTER OF EACH FRAME RAIL. THESE SCREWS SECURE THE SAFETY OF YOUR 8x10 POSTING AND PREVENT ANY TAMPERING.

- Snap Lock Poster Frames with Security Screws + Allen Key Tool
- Fits Posters 8x10
- Wall Mount Poster Display Frames and Sign Holders
- Quick-Changing, all 4 frame rails snap-open for easy poster changes
- Front Loading Frame for posters and other signage
- Snap Frame Profile: 1 1/4" Wide
- Narrow profile offers 1" overall off the wall depth Accepts 2 Printed Thicknesses: 3/8" & 1/2"
- Viewable Area: Moulding overlaps poster insert by 3/8" all around
- 1/2" Silver Aluminum bottom frame rail is exposed from side view

### Mounted Graphic Details

3/8" Mounted Graphic Insert

All frames will include a .040 Black Backer Board

All frames will include a .020 Clear Overlay

#### 1/2" MAX Mounted Graphic Insert

.040 Black Backer Board NOT INCLUDED (can not fit)

.020 Clear Overlay NOT INCLUDED (can not fit)