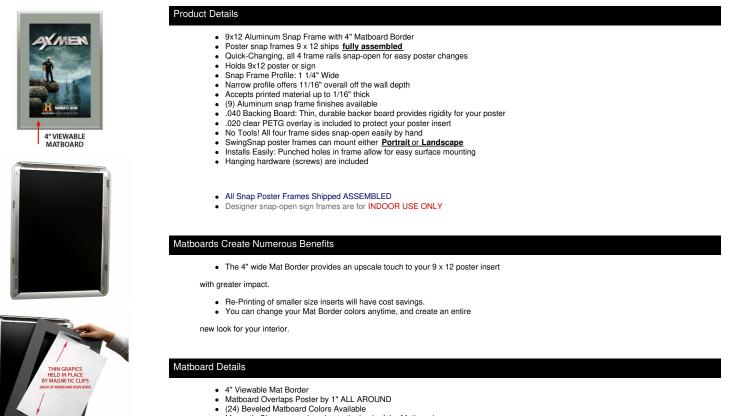

A DIVISION OF ACCESS DISPLAY GROUP, INC.

TEL: 844-409-1133 FAX: 877-842-5126 E-MAIL: info@snapframes4sale.com

# **Product Sheet**

Item ID # SSMCMAT4-912

## Designer Snap Frames for Posters 9x12 (4" Wide Matboard)

## FOR CURRENT PRICING, VISIT THE ID # LISTED ABOVE



Magnetic Clamps are placed onto the back of the Matboard

to secure your thin poster, graphic or image in place.

#### See Instruction Sheets ICON (above) for further details

• Magnetic Clamps are will secure up to 1/16" insert thickness

### Custom your Snap Frame

- Call for Custom Designer SwingSnap Poster Snap Frames!
- Any Matboard Border Size is Available
- Multiple Matboard Openings are Available
- 100+ Matboard Colors to Choose
- Powdercoat Snap Frame Finishes Available

MATTE INSTRUCTIONS

ORDER CUSTOM MATTES

| Model        | Insert Size | Overall Size      | Viewable Area | Ships Via | Shipping Wt | How is Frame Shipped? |
|--------------|-------------|-------------------|---------------|-----------|-------------|-----------------------|
| SSMCMAT4-912 | 9" x 12"    | 17 1/2"