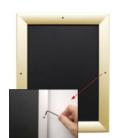

#### Product Details

\*ALL 4 FRAME SIDES HAVE A SECURITY SCREW PLACED INTO THE CENTER OF EACH FRAME RAIL. THESE SCREWS SECURE THE SAFETY OF YOUR 12x36 POSTING AND PREVENT ANY TAMPERING.

- Snap Lock Poster Frames with Security Screws + Allen Key Tool
- Fits Posters 12x36
- Wall Mount Poster Display Frames and Sign Holders
- Quick-Changing, all 4 frame rails snap-open for easy poster changes
- Front Loading Frame for posters and other signage
- Snap Frame Profile: 1 1/4" Wide
- Narrow profile offers 1" overall off the wall depth Accepts 2 Printed Thicknesses: 3/8" & 1/2"
- Viewable Area: Moulding overlaps poster insert by 3/8" all around
- 1/2" Silver Aluminum bottom frame rail is exposed from side view