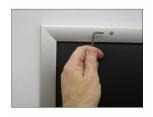

#### Product Details

\*ALL 4 FRAME SIDES HAVE A SECURITY SCREW PLACED INTO THE CENTER OF EACH FRAME RAIL. THESE SCREWS SECURE THE SAFETY OF YOUR 12x36 POSTING AND PREVENT ANY TAMPERING.

- Snap Lock Poster Frames with Security Screws + Allen Key Tool
- Fits Posters 12x36
- Wall Mount Poster Display Frames and Sign Holders
- Quick-Changing, all 4 frame rails snap-open for easy poster changes
- Front Loading Frame for posters and other signage
- Snap Frame Profile: 1 1/4" Wide
- Narrow profile offers 1" overall off the wall depth Accepts 2 Printed Thicknesses: 3/8" & 1/2"
- Viewable Area: Moulding overlaps poster insert by 3/8" all around
- 1/2" Silver Aluminum bottom frame rail is exposed from side view