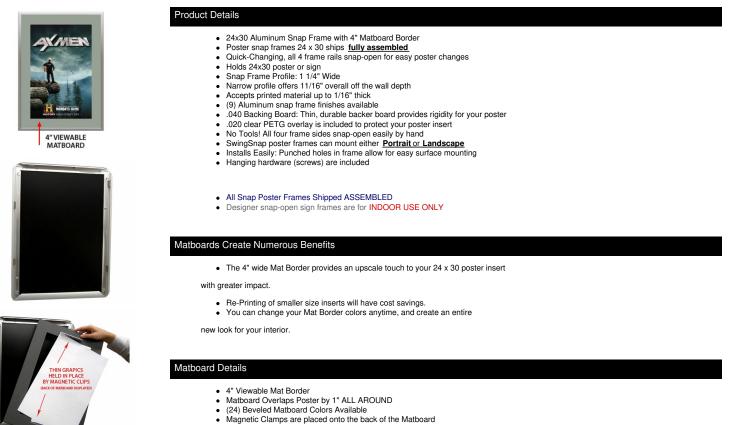

## Designer Snap Frames for Posters 24x30 (4" Wide Matboard)

#### See Instruction Sheets ICON (above) for further details

• Magnetic Clamps are will secure up to 1/16" insert thickness

### Custom your Snap Frame

- Call for Custom Designer SwingSnap Poster Snap Frames!
- Any Matboard Border Size is Available
- Multiple Matboard Openings are Available
- 100+ Matboard Colors to Choose
  Powdercoat Spap Frame Finishes Available
- Powdercoat Snap Frame Finishes Available

MATTE INSTRUCTIONS

ORDER CUSTOM MATTES

| Model         | Insert Size | Overall Size      | Viewable Area | Ships Via | Shipping Wt | How is Frame Shipped? |
|---------------|-------------|-------------------|---------------|-----------|-------------|-----------------------|
| SSMCMAT4-2430 | 24" x 30"   | 32 1/2" x 38 1/2" | 22" x 28"     | FedEx     | 15          | Assembled             |