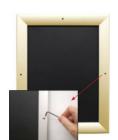

#### Product Details

\*ALL 4 FRAME SIDES HAVE A SECURITY SCREW PLACED INTO THE CENTER OF EACH FRAME RAIL. THESE SCREWS SECURE THE SAFETY OF YOUR 12x18 POSTING AND PREVENT ANY TAMPERING.

- Snap Lock Poster Frames with Security Screws + Allen Key Tool
- Fits Posters 12x18
- Wall Mount Poster Display Frames and Sign Holders
- Quick-Changing, all 4 frame rails snap-open for easy poster changes
- Front Loading Frame for posters and other signage
- Snap Frame Profile: 1 1/4" Wide
- Narrow profile offers 1" overall off the wall depth Accepts 2 Printed Thicknesses: 3/8" & 1/2"
- Viewable Area: Moulding overlaps poster insert by 3/8" all around
- 1/2" Silver Aluminum bottom frame rail is exposed from side view