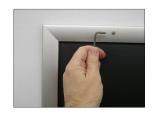

#### Product Details

\*ALL 4 FRAME SIDES HAVE A SECURITY SCREW PLACED INTO THE CENTER OF EACH FRAME RAIL. THESE SCREWS SECURE THE SAFETY OF YOUR 12x18 POSTING AND PREVENT ANY TAMPERING.

- Snap Lock Poster Frames with Security Screws + Allen Key Tool
- Fits Posters 12x18
- Wall Mount Poster Display Frames and Sign Holders
- Quick-Changing, all 4 frame rails snap-open for easy poster changes
- Front Loading Frame for posters and other signage
- Snap Frame Profile: 1 1/4" Wide
- Narrow profile offers 1" overall off the wall depth Accepts 2 Printed Thicknesses: 3/8" & 1/2"
- Viewable Area: Moulding overlaps poster insert by 3/8" all around
- 1/2" Silver Aluminum bottom frame rail is exposed from side view