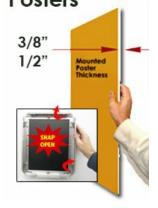

### Mounted Graphic Details

3/8" Mounted Graphic Insert

All frames will include a .040 Black Backer Board

All frames will include a .020 Clear Overlay

#### 1/2" MAX Mounted Graphic Insert

.040 Black Backer Board NOT INCLUDED (can not fit)

.020 Clear Overlay NOT INCLUDED (can not fit)