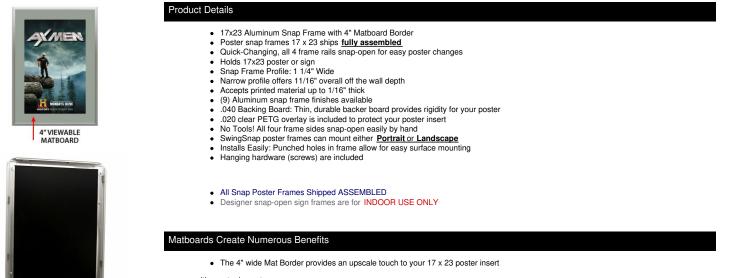

## Designer Snap Frames for Posters 17x23 (4" Wide Matboard)

new look for your interior.

- - 4" Viewable Mat Border
  - Matboard Overlaps Poster by 1" ALL AROUND ٠
  - (24) Beveled Matboard Colors Available Magnetic Clamps are placed onto the back of the Matboard •