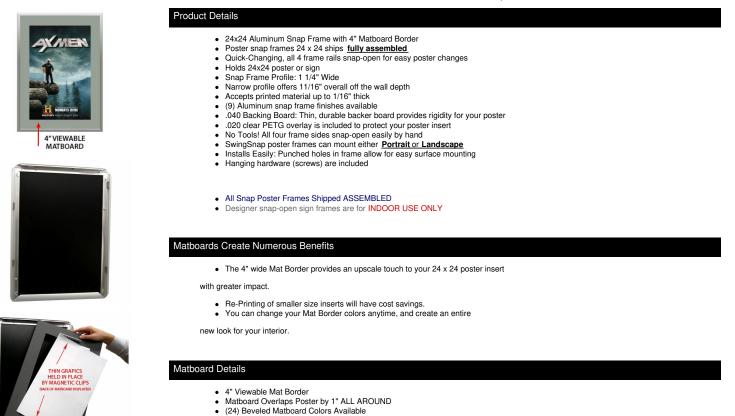

## Designer Snap Frames for Posters 24x24 (4" Wide Matboard)

#### See Instruction Sheets ICON (above) for further details

• Magnetic Clamps are will secure up to 1/16" insert thickness