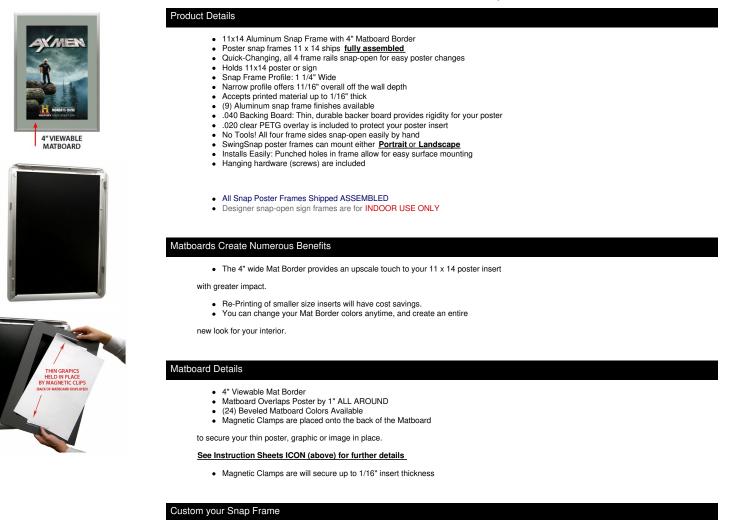

## Designer Snap Frames for Posters 11x14 (4" Wide Matboard)

## FOR CURRENT PRICING, VISIT THE ID # LISTED ABOVE

- Call for Custom Designer SwingSnap Poster Snap Frames!
- Any Matboard Border Size is Available
- Multiple Matboard Openings are Available
- 100+ Matboard Colors to Choose
- Powdercoat Snap Frame Finishes Available

MATTE INSTRUCTIONS

ORDER CUSTOM MATTES

ABOUT SNAP FRAMES

MOUNTING INSTRUCTIONS

| Model         | Insert Size | Overall Size      | Viewable Area | Ships Via | Shipping Wt | How is Frame Shipped? |
|---------------|-------------|-------------------|---------------|-----------|-------------|-----------------------|
| SSMCMAT4-1114 | 11" x 14"   | 19 1/2" x 22 1/2" | 9" x 12"      | FedEx     | 8           | Assembled             |