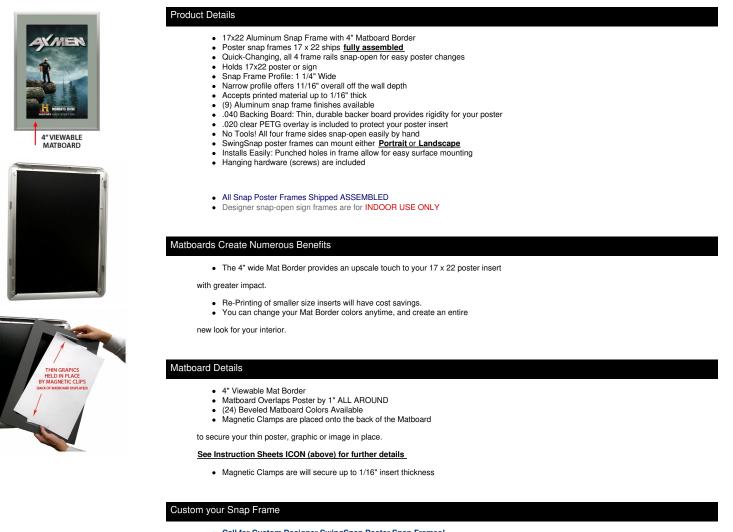

## Designer Snap Frames for Posters 17x22 (4" Wide Matboard)

MATTE INSTRUCTIONS

ORDER CUSTOM MATTES

ABOUT SNAP FRAMES

MOUNTING INSTRUCTIONS

| Model         | Insert Size | Overall Size      | Viewable Area | Ships Via | Shipping Wt | How is Frame Shipped? |
|---------------|-------------|-------------------|---------------|-----------|-------------|-----------------------|
| SSMCMAT4-1722 | 17" x 22"   | 25 1/2" x 30 1/2" | 15" x 20"     | FedEx     | 11          | Assembled             |