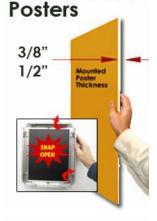

### Mounted Graphic Details

3/8" Mounted Graphic Insert

All frames will include a .040 Black Backer Board

All frames will include a .020 Clear Overlay

#### 1/2" MAX Mounted Graphic Insert

.040 Black Backer Board NOT INCLUDED (can not fit)

.020 Clear Overlay NOT INCLUDED (can not fit)