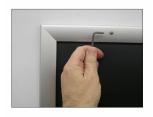

#### Product Details

\*ALL 4 FRAME SIDES HAVE A SECURITY SCREW PLACED INTO THE CENTER OF EACH FRAME RAIL. THESE SCREWS SECURE THE SAFETY OF YOUR 9x12 POSTING AND PREVENT ANY TAMPERING.

- Snap Lock Poster Frames with Security Screws + Allen Key Tool
- Fits Posters 9x12
- Wall Mount Poster Display Frames and Sign Holders
- Quick-Changing, all 4 frame rails snap-open for easy poster changes
- Front Loading Frame for posters and other signage
- Snap Frame Profile: 1 1/4" Wide
- Narrow profile offers 1" overall off the wall depth Accepts 2 Printed Thicknesses: 3/8" & 1/2"
- Viewable Area: Moulding overlaps poster insert by 3/8" all around
- 1/2" Silver Aluminum bottom frame rail is exposed from side view

#### for all frame colors selected

- .040 Backing Board: Thin, durable backer board for 3/8" thick poster only
- .020 clear PETG overlay is included to protect thick poster insert (3/8" Only)
- Allen Wrench Tool is included to help remove and secure your inserts
- SwingSnap poster frames can mount either Portrait or Landscape
- Installs Easily: Punched holes in frame allow for easy surface mounting
- · Hanging hardware included
- Aluminum snap-open displays are for INDOOR or \*\*OUTDOOR use
- \*\*Make sure you laminate your insert material if going outdoors
- \*\*Poster Snap Frames are weather resistant...not water-proof