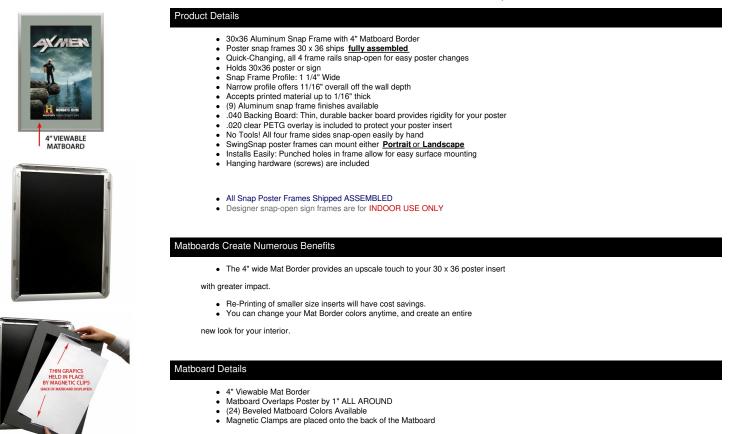

## Designer Snap Frames for Posters 30x36 (4" Wide Matboard)

#### See Instruction Sheets ICON (above) for further details

Magnetic Clamps are will secure up to 1/16" insert thickness