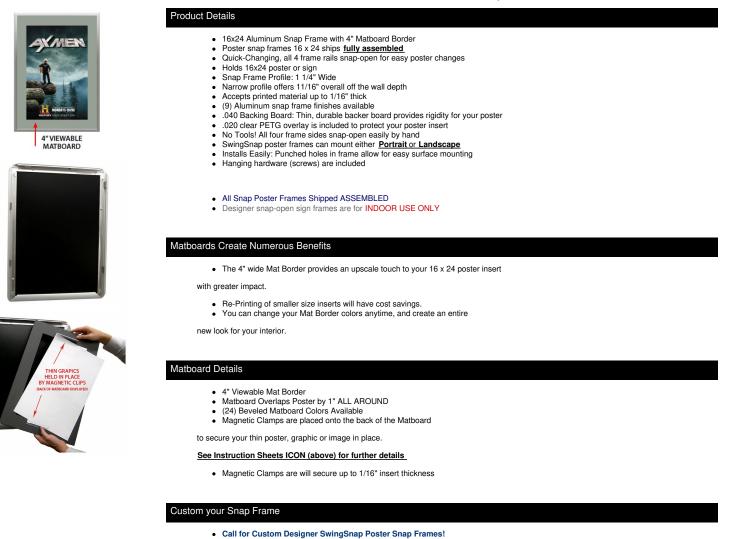

## Designer Snap Frames for Posters 16x24 (4" Wide Matboard)

## FOR CURRENT PRICING, VISIT THE ID # LISTED ABOVE

- Any Matboard Border Size is Available
- Multiple Matboard Openings are Available
- 100+ Matboard Colors to Choose
- Powdercoat Snap Frame Finishes Available