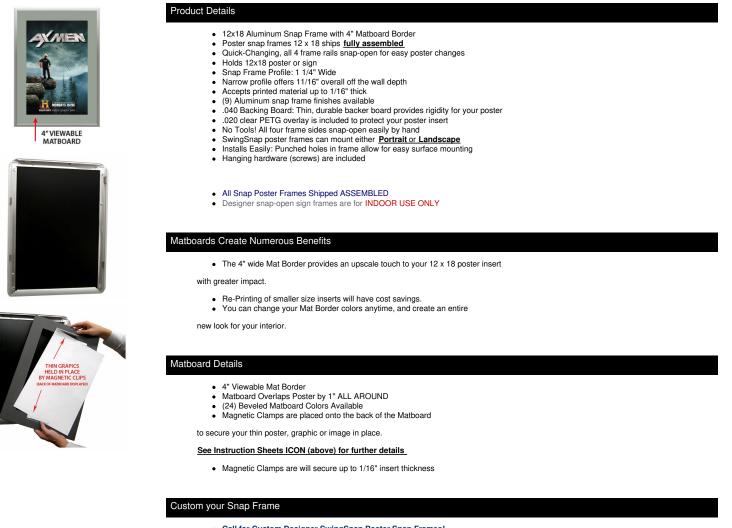

## Designer Snap Frames for Posters 12x18 (4" Wide Matboard)

MATTE INSTRUCTIONS

ORDER CUSTOM MATTES

ABOUT SNAP FRAMES

MOUNTING INSTRUCTIONS

| Model         | Insert Size | Overall Size      | Viewable Area | Ships Via | Shipping Wt | How is Frame Shipped? |
|---------------|-------------|-------------------|---------------|-----------|-------------|-----------------------|
| SSMCMAT4-1218 | 12" x 18"   | 20 1/2" x 26 1/2" | 10" x 16"     | FedEx     | 12          | Assembled             |