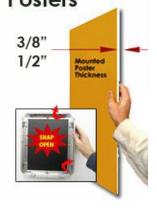

#### Product Details

\*ALL 4 FRAME SIDES HAVE A SECURITY SCREW PLACED INTO THE CENTER OF EACH FRAME RAIL. THESE SCREWS SECURE THE SAFETY OF YOUR 20x24 POSTING AND PREVENT ANY TAMPERING.

- Snap Lock Poster Frames with Security Screws + Allen Key Tool
- Fits Posters 20x24
- Wall Mount Poster Display Frames and Sign Holders
- Quick-Changing, all 4 frame rails snap-open for easy poster changes
- Front Loading Frame for posters and other signage
- Snap Frame Profile: 1 1/4" Wide
- Narrow profile offers 1" overall off the wall depth Accepts 2 Printed Thicknesses: 3/8" & 1/2"
- Viewable Area: Moulding overlaps poster insert by 3/8" all around
- 1/2" Silver Aluminum bottom frame rail is exposed from side view

### Mounted Graphic Details

3/8" Mounted Graphic Insert

All frames will include a .040 Black Backer Board

All frames will include a .020 Clear Overlay

#### 1/2" MAX Mounted Graphic Insert

.040 Black Backer Board NOT INCLUDED (can not fit)

.020 Clear Overlay NOT INCLUDED (can not fit)