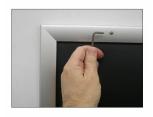

#### Product Details

\*ALL 4 FRAME SIDES HAVE A SECURITY SCREW PLACED INTO THE CENTER OF EACH FRAME RAIL. THESE SCREWS SECURE THE SAFETY OF YOUR 20x24 POSTING AND PREVENT ANY TAMPERING.

- Snap Lock Poster Frames with Security Screws + Allen Key Tool
- Fits Posters 20x24
- Wall Mount Poster Display Frames and Sign Holders
- Quick-Changing, all 4 frame rails snap-open for easy poster changes
- Front Loading Frame for posters and other signage
- Snap Frame Profile: 1 1/4" Wide
- Narrow profile offers 1" overall off the wall depth Accepts 2 Printed Thicknesses: 3/8" & 1/2"
- Viewable Area: Moulding overlaps poster insert by 3/8" all around
- 1/2" Silver Aluminum bottom frame rail is exposed from side view