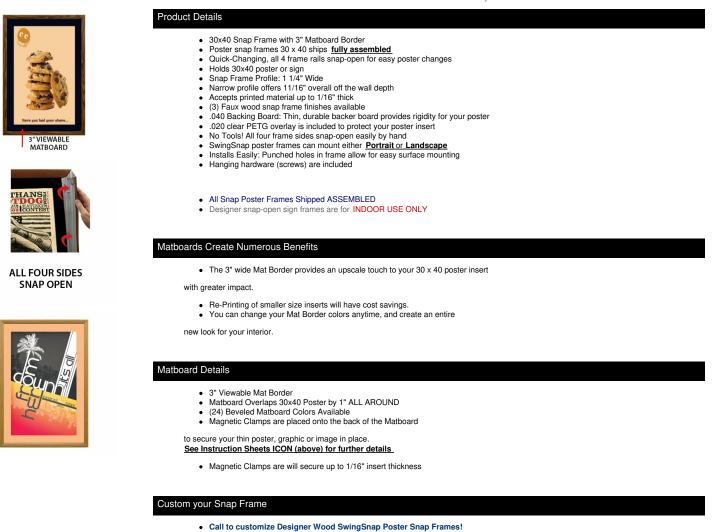

## Designer Wood Snap Frames for Posters 30x40 (3" Wide Matboard)

MATTE INSTRUCTIONS

ORDER CUSTOM MATTES

| Model             | Insert Size | Overall Size      | Viewable Area | Ships Via | Shipping Wt | How is Frame Shipped? |
|-------------------|-------------|-------------------|---------------|-----------|-------------|-----------------------|
| SSMCWOODMAT3-3040 | 30" x 40"   | 36 1/2" x 46 1/2" | 28" x 38"     | FedEx     | 22          | Assembled             |