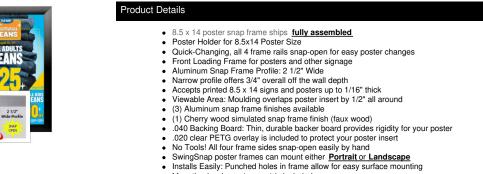

A DIVISION OF ACCESS DISPLAY GROUP, INC.

TEL: 844-409-1133 FAX: 877-842-5126 E-MAIL: info@snapframes4sale.com

## **Product Sheet**

Item ID # SSWE-8514

## SwingSnaps Snap Open Poster Frame 8.5x14 (2 1/2" Wide Edge Profile)

## FOR CURRENT PRICING, VISIT THE ID # LISTED ABOVE FREE SHIPPING



Mounting hardware (screws) is included
Custom snap poster frame sizes available

Aluminum snap-open displays are for \*\*INDOOR or \*\*OUTDOOR use

\*\*Make sure you laminate your insert material if going outdoors \*\*Poster Snap Frames are weather resistant...not water-proof

## Ceiling Mount Ordering Options

· Common Applications: Displaying "suspended" advertisements or menu's in

front of windows or behind a counter or cash wrap is a great way to grab

someone's attention and drive traffic and sales to your place of business.

• We offer the option of installing "D" Rings onto the Snap Frame.

This allows you the option of suspending your frame from the ceiling.

Both the short side and long side will have "D" Rings installed, giving you the

option to hang and display your snap fra