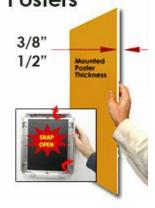

### Mounted Graphic Details

3/8" Mounted Graphic Insert
All frames will include a .040 Black Backer Board

All frames will include a .020 Clear Overlay

1/2" MAX Mounted Graphic Insert

.040 Black Backer Board NOT INCLUDED (can not fit) .020 Clear Overlay NOT INCLUDED (can not fit)