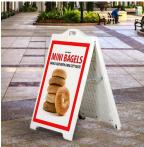

## The Boss 24x36 A-Frame Plastic Sign Boards for Self-Adhesive Vinyl Graphics - WHITE

### **Product Details**

- THE BOSS Plastic A Board A-Frame Pavement Sign Board
- Durable Sandwich Sign Board or Menu Board Folding Design with Wheels for Easy Moving
- Suitable for Indoor or Outdoor Use
- A-Frame sign board is 30 LBS
- Sturdy & stable on its own â€" no water or sand needed Overall Sign Dimensions: 26.75" Wide x 46.5" High x 29" Deep Each Side fits a self-adhesive graphic 24" Wide x 36" High
- Two-sided viewing
- Folding A Frame Design is made of durable Polystyrene Plastic Finish: White Plastic
- When used outdoors, weatherproof poster materials are recommended.
- Alternative to Self Adhesive Vinyl Graphics is to use Tape on your Posters
- No Tools Required.
- Single packed with an easy-to-understand instruction sheet!