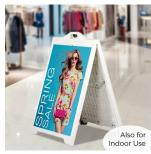

## The Boss 24x36 A-Frame Plastic Sign Boards for Self-Adhesive Vinyl Graphics - WHITE

### **Product Details**

- THE BOSS Plastic A Board A-Frame Pavement Sign Board
- Durable Sandwich Sign Board or Menu Board Folding Design with Wheels for Easy Moving
- Suitable for Indoor or Outdoor Use
- A-Frame sign board is 30 LBS
- Sturdy & stable on its own â€" no water or sand needed Overall Sign Dimensions: 26.75" Wide x 46.5" High x 29" Deep Each Side fits a self-adhesive graphic 24" Wide x 36" High
- Two-sided viewing
- Folding A Frame Design is made of durable Polystyrene Plastic Finish: White Plastic
- When used outdoors, weatherproof poster materials are recommended.
- Alternative to Self Adhesive Vinyl Graphics is to use Tape on your Posters
- No Tools Required.
- Single packed with an easy-to-understand instruction sheet!