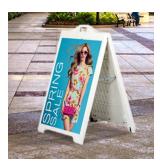

## The Boss 24x36 A-Frame Plastic Sign Boards for Self-Adhesive Vinyl Graphics - WHITE

### **Product Details**

- THE BOSS Plastic A Board A-Frame Pavement Sign Board
- Durable Sandwich Sign Board or Menu Board Folding Design with Wheels for Easy Moving
- Suitable for Indoor or Outdoor Use
- A-Frame sign board is 30 LBS
- Sturdy & stable on its own â€" no water or sand needed Overall Sign Dimensions: 26.75" Wide x 46.5" High x 29" Deep Each Side fits a self-adhesive graphic 24" Wide x 36" High
- Two-sided viewing
- Folding A Frame Design is made of durable Polystyrene Plastic Finish: White Plastic
- When used outdoors, weatherproof poster materials are recommended.
- Alternative to Self Adhesive Vinyl Graphics is to use Tape on your Posters
- No Tools Required.
- Single packed with an easy-to-understand instruction sheet!