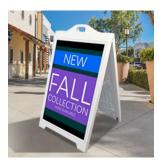

# The Boss 24x36 A-Frame Plastic Sign Board | Sidewalk Sign with WHITE Panels and Hinged Aluminum

### **Product Details**

- THE BOSS Plastic A Board A-Frame Pavement Sign
- 2-Sided Heavy-Duty Sandwich Sign Board, Menu Board

- Portable Folding Design with Wheels for Easy Moving 24 x 36 Sidewalk Sign Suitable for Indoor & Outdoor Use
- A-Frame sign holder is 33 LBS
- Ideal for Semi Rigid Posters Max Thickness 5mm
- Poster Board will be secured with Easy-Open Aluminum Hinged Framing
- Aluminum Frames open up 40 Degrees for Easy Poster Updates
- Sturdy & stable on its own no water or sand needed Overall Sign Dimensions: 26.75" Wide x 46.5" High x 29" Deep Each Side fits a graphic 24" Wide x 36" High
- Two-sided viewing
- Folding A Frame Design is made of durable Polystyrene Plastic
- Finish: White Plastic
- When used outdoors, weatherproof poster materials are recommended
- No Lens Included to Protect Poster, we suggest durable poster prints or laminated graphics.
- Single packed with an easy-to-understand instruction sheet!