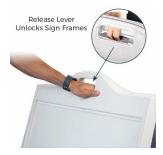

### **Product Details**

- THE BOSS Plastic A Board A-Frame Pavement Sign
- 2-Sided Heavy-Duty Sandwich Sign Board, Menu Board

- Portable Folding Design with Wheels for Easy Moving 24 x 36 Sidewalk Sign Suitable for Indoor & Outdoor Use
- A-Frame sign holder is 33 LBS
- Ideal for Semi Rigid Posters Max Thickness 5mm
- Poster Board will be secured with Easy-Open Aluminum Hinged Framing
- Aluminum Frames open up 40 Degrees for Easy Poster Updates
- Sturdy & stable on its own no water or sand needed Overall Sign Dimensions: 26.75" Wide x 46.5" High x 29" Deep Each Side fits a graphic 24" Wide x 36" High
- Two-sided viewing
- Folding A Frame Design is made of durable Polystyrene Plastic
- Finish: White Plastic
- When used outdoors, weatherproof poster materials are recommended
- No Lens Included to Protect Poster, we suggest durable poster prints or laminated graphics.
- Single packed with an easy-to-understand instruction sheet!