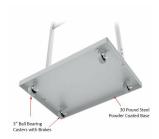

- 30 LBS Powder-coated Steel Base
- 3" Heavy Duty Ball Bearing Casters (Wheels) with Locks
- Overall Weight: 44 LBS
- Built with durable aluminum and sturdy steel base plate
- 22x28 Rolling Floor Poster Sign Stands for Indoor Use Only