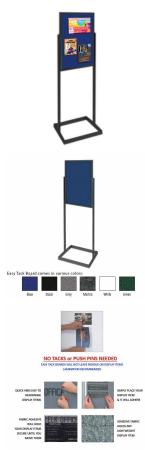

## 24 x 36 EASY-TACK Pedestal Sign Holder with Open Face Board, Single Sided, Black Aluminum

### **Product Details**

- Double Pedestal EASY-TACK Board Floor Stand
- Open Face Tack Board 24x36
- Self adhesive fabric holds lightweight items
  NO PUSH PINS or THUMB TACKS NEEDED!
- Overall EZ Tack Board Size: 24 Wide x 36 High
- Double-Pole Pedestal is a Black Aluminum Finish
- Double Pedestal Overall Height: 53" tall
  Tack Boards 24x36 displays for INDOOR use only

| Model       | Overall EZ Tack Board Size | Overall Height | Ships Via | Shipping Weight |
|-------------|----------------------------|----------------|-----------|-----------------|
| OFPTBB-2436 | 24" Wide x 36" High        | 53"            | UPS       | 16 LBS          |