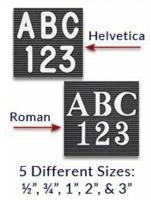

#### **Ordering Options**

• Optional letter & character sets (1/2", 3/4", 1", 2", 3")

| Model     | Letter Board Size   | Overall Height | Ships Via | Shipping Weight |
|-----------|---------------------|----------------|-----------|-----------------|
| OFLBP2228 | 22" Wide x 28" High | 58"            | UPS       | 15 LBS          |