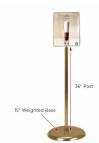

### **Product Details**

- Indoor Poster Pedestal Sign Holder Gold Finish

- Accepts 7 x 11 Poster, Sign Size
  Portable: Overall Weight: 14 LBS
  Slide-In Top Loading Poster/Signs up to 3/32" thick
  Satin Gold Frame with Gold Aluminum Pedestal
- Poster Size: 7" Wide x 11" High Overall Height: 36" Plus Frame Height Base Diameter: 15"
- Sign Stand is Open Face Style
- Sign/Poster Pedestal Holders are For Indoor Display Only

| Model    | Poster Insert Size | Overall Height          | Shipping Weight | Ships Via |  |
|----------|--------------------|-------------------------|-----------------|-----------|--|
| SPPH711G | 7" Wide x 11" High | 36" Post + Frame Height | 14 LBS          | UPS       |  |