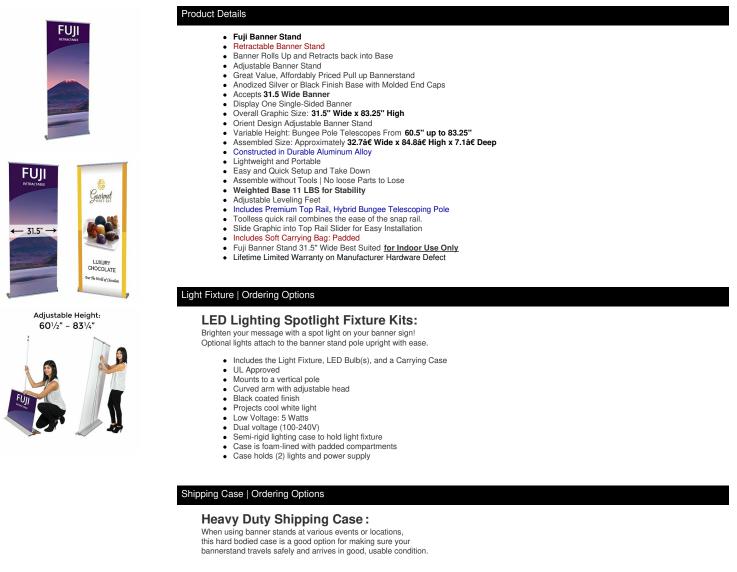

## FUJI Retractable Banner Stand | 31.5" Wide Banner | Single Sided Adjustable Bannerstand