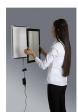

## Magnetic 24x36 LED Light Box, with Black Acrylic Border

### **Product Details**

- Magnetic LED Lightbox
- Illuminated 24x36 Edge Lit Light Box
- Minimal Frame Style with Black Border
- Slim Design: 1.10 Overall Depth
- Black Frame Finish with Black Acrylic Border
- Wall Display Frame for Posters, Signs, Photography, Etc.
- Frame has an acrylic lens with magnets, to hold your image in place Graphic is front loaded into Clips on Inside of Frame
- To change out graphics, simply lift the lens, insert your sign, and place the lens back down where magnets securely hold it in place
- Mount Frame in either <u>Portrait & Landscape</u> orientation. Accepts single printed Insert 24" x 36" Overall snap frame Size 25 1/2" x 37 1/2"

- Etched Matrix Acrylic Grid is used to evenly and brightly light up the frame.
- LED magnetic light box frames are low in maintenance and energy running costs.
- Built-In ON/OFF Switch
- UL Approved and Rated: All units pass UL/CE PAT test
- Comes with 6.5ft electrical cable
- LED Black Lightbox <u>for Indoor Use</u> Easy to follow instructions
- 24 x 36 Black Illuminated Light Boxes Quick Ships in 1-2 Days