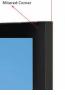

### **Product Details**

- Magnetic LED Lightbox
- Illuminated 24x36 Edge Lit Light Box
- Minimal Frame Style with Black Border
- Slim Design: 1.10 Overall Depth
- Black Frame Finish with Black Acrylic Border
- Wall Display Frame for Posters, Signs, Photography, Etc.
- Frame has an acrylic lens with magnets, to hold your image in place Graphic is front loaded into Clips on Inside of Frame
- To change out graphics, simply lift the lens, insert your sign, and place the lens back down where magnets securely hold it in place
- Mount Frame in either <u>Portrait & Landscape</u> orientation. Accepts single printed Insert 24" x 36" Overall snap frame Size 25 1/2" x 37 1/2"

- Etched Matrix Acrylic Grid is used to evenly and brightly light up the frame.
- LED magnetic light box frames are low in maintenance and energy running costs.
- Built-In ON/OFF Switch
- UL Approved and Rated: All units pass UL/CE PAT test
- Comes with 6.5ft electrical cable
- LED Black Lightbox <u>for Indoor Use</u> Easy to follow instructions
- 24 x 36 Black Illuminated Light Boxes Quick Ships in 1-2 Days