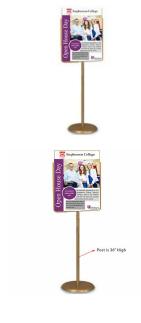

## 24 x 36 Poster Sign Stand on a Pedestal | Gold

### **Product Details**

- Indoor Poster Pedestal Sign Holder
- Accepts 24 x 36 Posters
- Overall Weight: 22 LBS
  Slide-In Top Loading Poster/Signs that are up to 3/32" thick
  Satin Gold Frame with Gold Aluminum Pedestal

- Poster Size: 24" Wide x 36" High
  Overall Height: 36" Plus Frame Height
  Base Diameter: 15"
- Sign Stand comes with NO Acrylics OPEN FACE Style
- Sign/Poster Pedestal Holders are For INDOOR DISPLAY USE ONLY

| Model     | Poster Insert Size  | Overall Height          | Shipping Weight | Ships Via |
|-----------|---------------------|-------------------------|-----------------|-----------|
| SPPH2434G | 24" Wide x 36" High | 36" Post + Frame Height | 22 LBS          | UPS       |