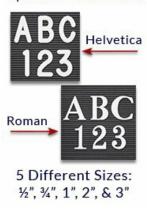

### Ordering Options

• Optional letter & character sets (1/2", 3/4", 1", 2", 3")

| Model     | Letter Board Size   | Overall Height | Ships Via | Shipping Weight |  |
|-----------|---------------------|----------------|-----------|-----------------|--|
| OFLBP2436 | 24" Wide x 36" High | 58"            | UPS       | 16 LBS          |  |