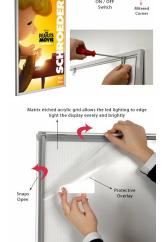

#### **Product Details**

- - SLIM LED Light Box with Black Snap Frame
  - Frame Accepts11x17 Size Printed Graphics Sheets Classic Style with Mitered Frame Corners

  - Frame Profile: 1" WIDE
  - Frame Sides Made with Durable Aluminum
  - Slim Design: 3/4" Depth
  - Black Frame Finish
  - Illuminated Wall Frame for Posters, Signs, Photography, Etc.
  - Graphic is front loaded into Snap Open Frame

  - Non-Glare Protective Overlay Included All four frame sides snap open by hand Mount Frame in Portrait & Landscape Orientation.
  - Overall snap frame Size 12.26" x 18.26"

  - Etched Matrix Acrylic Grid evenly and brightly lights up the frame. LED slim light box frames: low maintenance and energy costs.

  - Built-In ON/OFF Switch
  - UL Approved and Rated: All units pass UL/CE PAT test Comes with a 6.5ft electrical cable

  - LED Black Lightbox for Indoor Use
  - Easy-to-follow instructions

  - Each LED Frame is Packed Individually in a Cardboard Box
    11 x 17 Black Illuminated Snap Frames Quick Ships in 1-2 Days