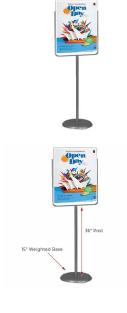

### **Product Details**

- Indoor Poster Pedestal Sign Holder

- Accepts 22 x 28 Posters
  Overall Weight: 20 LBS
  Slide-In Top Loading Poster/Signs that are up to 3/32" thick
  Satin Silver Frame with Chrome Pedestal

- Poster Size: 22" Wide x 28" High
  Overall Height: 36" Plus Frame Height
  Base Diameter: 15"
- Sign Stand comes with NO Acrylics OPEN FACE Style
- Sign/Poster Pedestal Holders are For INDOOR DISPLAY USE ONLY

| Model     | Poster Insert Size  | Overall Height          | Shipping Weight | Ships Via |
|-----------|---------------------|-------------------------|-----------------|-----------|
| SPPH2228S | 22" Wide x 28" High | 36" Post + Frame Height | 20 LBS          | UPS       |