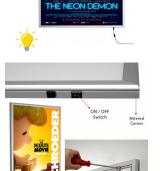

  - Built-In ON/OFF Switch
  - UL Approved and Rated: All units pass UL/CE PAT test Comes with 6.5ft electrical cable

  - LED Silver Lightbox for Indoor Use
  - Non-Glare Protective Overlay is Included
  - Easy to follow instructions
  - Each LED Frame is Packed Individually in a Cardboard Box
  - 36 x 48 Silver Illuminated Snap Frames Quick Ships in 1-2 Days