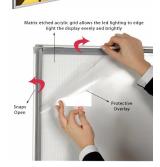

  - All four frame sides snap open by hand

    Mount Frame in either Portrait & Landscape orientation.

    Accepts single printed Insert 36" x 48"

  - Overall snap frame Size 37.85" x 49.85"
  - Etched Matrix Acrylic Grid is used to evenly and brightly light up the frame. LED slim light box frames are low in maintenance and energy running costs.

  - Built-In ON/OFF Switch
  - UL Approved and Rated: All units pass UL/CE PAT test Comes with 6.5ft electrical cable

  - LED Silver Lightbox for Indoor Use
  - Non-Glare Protective Overlay is Included
  - Easy to follow instructions
  - Each LED Frame is Packed Individually in a Cardboard Box
  - 36 x 48 Silver Illuminated Snap Frames Quick Ships in 1-2 Days