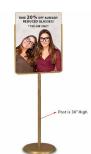

## 22 x 28 Poster Sign Stand | Gold Floor Stand - Top Loading Frame, Easy Change

### **Product Details**

- Indoor Poster Pedestal Sign Holder
- Accepts 22 x 28 Posters Portrait Size Overall Sign Stand Weight: 20 LBS

- Top Loading for Graphic Changes
  Slide-In Poster/Signs Up to 3/32" Thick Card Stock
- Satin Gold Frame with Gold Aluminum Pedestal Poster Size: 22" Wide x 28" High
- Overall Height: 36" Plus Frame Height Base Diameter: 15"

- Sign Stand comes with NO Acrylics OPEN FACE Style
   Sign/Poster Pedestal Holders are For Indoor Display Only

| Model     | Poster Insert Size  | Overall Height          | Shipping Weight | Ships Via |  |
|-----------|---------------------|-------------------------|-----------------|-----------|--|
| SPPH2228G | 22" Wide x 28" High | 36" Post + Frame Height | 20 LBS          | UPS       |  |