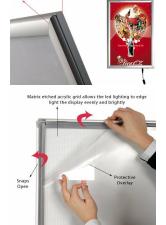

#### **Product Details**

- SLIM LED Lightbox with Snap Frame Design
- Illuminated 24x36 Lightbox
  Classic Style with Mitered Frame
- Frame Profile: 1" WIDE
- Slim Design: 3/4" Depth
- Black Frame Finish
- 1" Wide Frame Sides Made with Aluminum
- Wall Display Frame for Posters, Signs, Photography, Etc.
- Graphic is front loaded into Snap Open Frame
- All four frame sides snap open by hand

  Mount Frame in either Portrait & Landscape orientation.

  Accepts single printed Insert 24" x 36"
- Overall snap frame Size 25.26" x 37.26"
- Etched Matrix Acrylic Grid is used to evenly and brightly light up the frame. LED slim light box frames are low in maintenance and energy running costs.
- Built-In ON/OFF Switch
- UL Approved and Rated: All units pass UL/CE PAT test Comes with 6.5ft electrical cable
- LED Black Lightbox for Indoor Use
- Non-Glare Protective Overlay is Included
- Easy to follow instructions
- Each LED Frame is Packed Individually in a Cardboard Box
- 24 x 36 Black Illuminated Snap Frames Quick Ships in 1-2 Days