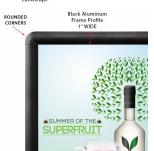

## 24x36 Wall Snap Frame Poster Sign Holder 1" Rounded Corner | Black Frame Finish

### **Product Details**

- Economy Black Snap Frame 24x36
- Smooth Rounded Frame Corners Wall Mount Poster Snap Frame
- Frame Width: 1" WIDE
- Black Frame Finish
- **Rounded Corners in Molded Plastic**
- Frames Sides Made with Aluminum
- Wall Display Frame for Posters, Signs, Photography, Etc.
- Graphic materials are front-loaded into Snap Open Frame
- All four frame sides snap open by hand Position Wall Frame in Portrait or Landscape Orientation.
- Accepts printed Inserts 24" x 36"
- Visible Area: 23 5/16" x 35 5/16"
- Overall snap frame Size 25 3/16" x 37 3/16"
- Rounded Corner Black Snap Frame for Indoor Use
- 24x36 Non-Glare Protective Overlay is included
- Easy-to-follow hanging instructions

| Model  | Insert (Poster Size) | Insert (Viewable Area) | Overall Size        |
|--------|----------------------|------------------------|---------------------|
| TKM530 | 24" x 36"            | 23 5/16" X 35 5/16"    | 25 3/16" X 37 3/16" |