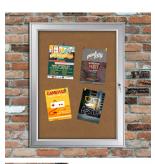

### Outdoor Premium Weatherproof Notice Cork Board | Holds (9) 8.5x11 Graphics | Silver Finish

#### **Product Details**

- Weatherproof Enclosed Bulletin Board Display Case
- Outdoor Premium Notice Boards
- Narrow Cabinet Displays up to Nine 8.5x11 Printed Sheets
- Wall Mount Aluminum Frame Front Locking
- Weatherproof Display Case
- Aluminum Frame Construction
- Satin Silver Frame
- Frame for Notices, Posters, Signs, Photos, Etc.
- Modern Beveled Safety Edge Frame Design with Mitered Corners
- Swing Open Hinged Frame 2 Prop Arms Mechanism Easily Hold Front Frame Door Open
- Interior Frame Designed to Seal From Wet Weather
- Helps protect printed insert
- Interior Cork Backing Board
  Wall Mount Frame in either Portrait or Landscape Position
- Cork Board Area: 28" x 38.31"
- Overall Frame Size: 32.28" x 42.52"
- Frame Profile Width: 2 13/16"
- Overall Case Depth: 2"
- FREE Set of Pins Included Includes Protective Polycarbonate Window Lens Easy to follow instruction sheet
- Please do not drill the product while mounting, only use the mounting arms.
- Comes with protective film to be discarded before use
- Quick Ships Ground within 1-2 Days