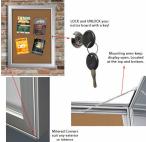

#### **Product Details**

- Weatherproof Enclosed Bulletin Board Display Case
- Outdoor Premium Notice Boards
- Narrow Cabinet Displays up to Nine 8.5x11 Printed Sheets
- Wall Mount Aluminum Frame Front Locking
- Weatherproof Display Case
- Aluminum Frame Construction
- Satin Silver Frame
- Frame for Notices, Posters, Signs, Photos, Etc.
- Modern Beveled Safety Edge Frame Design with Mitered Corners
- Swing Open Hinged Frame 2 Prop Arms Mechanism Easily Hold Front Frame Door Open
- Interior Frame Designed to Seal From Wet Weather
- Helps protect printed insert
- Interior Cork Backing Board
  Wall Mount Frame in either Portrait or Landscape Position
- Cork Board Area: 28" x 38.31"
- Overall Frame Size: 32.28" x 42.52"
- Frame Profile Width: 2 13/16"
- Overall Case Depth: 2"
- FREE Set of Pins Included Includes Protective Polycarbonate Window Lens Easy to follow instruction sheet
- Please do not drill the product while mounting, only use the mounting arms.
- Comes with protective film to be discarded before use
- Quick Ships Ground within 1-2 Days