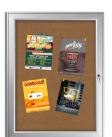

### Outdoor Premium Weatherproof Notice Cork Board | Holds (9) 8.5x11 Graphics | Silver Finish

#### **Product Details**

- Weatherproof Enclosed Bulletin Board Display Case
- Outdoor Premium Notice Boards
- Narrow Cabinet Displays up to Nine 8.5x11 Printed Sheets
- Wall Mount Aluminum Frame Front Locking
- Weatherproof Display Case
- Aluminum Frame Construction
- Satin Silver Frame
- Frame for Notices, Posters, Signs, Photos, Etc.
- Modern Beveled Safety Edge Frame Design with Mitered Corners
- Swing Open Hinged Frame 2 Prop Arms Mechanism Easily Hold Front Frame Door Open
- Interior Frame Designed to Seal From Wet Weather
- Helps protect printed insert
- Interior Cork Backing Board
  Wall Mount Frame in either Portrait or Landscape Position
- Cork Board Area: 28" x 38.31"
- Overall Frame Size: 32.28" x 42.52"
- Frame Profile Width: 2 13/16"
- Overall Case Depth: 2"
- FREE Set of Pins Included Includes Protective Polycarbonate Window Lens Easy to follow instruction sheet
- Please do not drill the product while mounting, only use the mounting arms.
- Comes with protective film to be discarded before use
- Quick Ships Ground within 1-2 Days