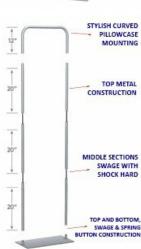

#### **Product Details**

- Pull Over Banner Stand Displays 35.5"
- Clean curved edges display has a modern design
- Built to display 35.5" Wide banners
- Displays 1 banner, single sided or double sided
- Pillowcase Mounting allows for easy assembly
- 36" Wide Steel Base for sturdy support
- Banner Stand is constructed of durable alloy aluminum
- Available in Black or Silver finish
- Very lightweight and portable
- Provides instant set-up and take down within 2 minutes Banner height 84"
- Assemble without tools (no loose parts to lose)
- Overall Sign Holder Weight: 22 LBS
- Best suited for Indoor Use Only