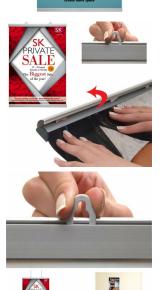

- Hang from wall or ceiling

- Snap Bars open easily by hand
  Fast Change Snap Open Bar Set
  Wall / Ceiling Display Frame for Posters, Signs, Photography, Etc.
- Accepts printed Inserts up to 24" WIDE Accepts Up to 7/16" Inch Thick Graphic Graphic Slides into Snap Open Bar

- Black Rubber Gasket Helps Grab Graphic Insert Tightly

- Poster Bar Set Accepts Printed Inserts at ANY LENGTH 24" WIDE Poster Snap Bar Set is Suitable for Indoor Use Easy to follow instruction sheet
- Quick Ships Ground Within 1- 2 Days