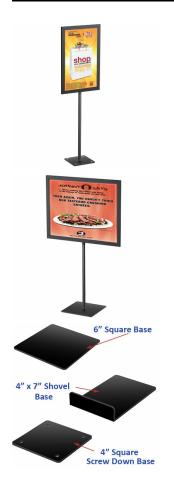

### **Product Details**

- Lightweight Countertop Pedestal Displays 11" x 14"
- Display mount sits flat on any surface
- Top Loading Slide in Display
- Accepts 5/32" thick graphics
- CounterTop mounts constructed with durable metal
- Steel frame, 1/2" wide
  Satin Black Metal Display Finish
- Fixed Post Height 12"
- 1/2" Diameter steel tube
- 3 Base Styles to choose from Precision mitered corners
- Overall Sign Holder Weight: 5 LBS
- Lightweight Pedestal Display Stands Best suited for Indoor Use Only
- Does Not Come with Graphics

| Model  | Insert Size | Display Stand Style | Post Height | Ships Via | Shipping Weight |
|--------|-------------|---------------------|-------------|-----------|-----------------|
| TTR736 | 11" x 14"   | Fixed Height        | 12"         | UPS       | 5 LBS           |