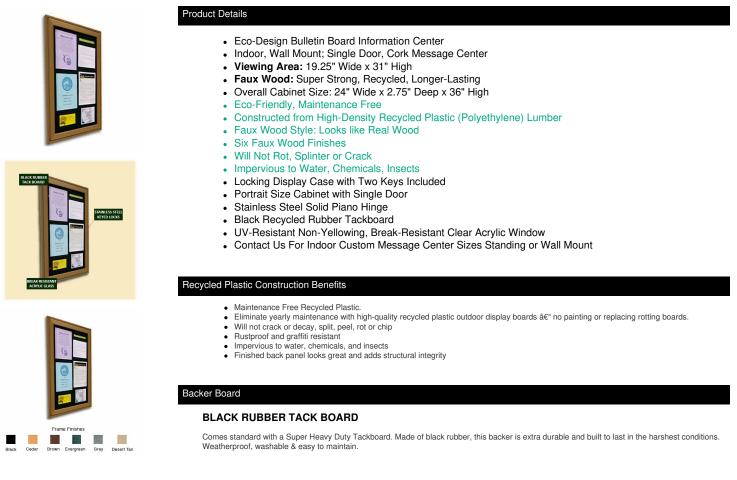

## ECO-Design 24x36 Indoor Wall Mount Enclosed Cork Bulletin Board Information Center - Single Door

## FOR CURRENT PRICING, VISIT THE ID # LISTED ABOVE

| Model   | Overall Size            | Viewable Area    | Orientation / Hinge Location | Shipping Weight |
|---------|-------------------------|------------------|------------------------------|-----------------|
| EDK-139 | 24" w x 2.75" d x 36" h | 19.25" w x 31" h | Portrait / LEFT Hinged       | 39 LBS          |