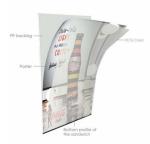

- Folding A Frame Design
  Overall Height: 45"
  Finish: Satin Silver or Black
- Frame Rail Width: 1 5/16"
- Weather-treated construction with durable galvanized aluminum backing Accepts printed materials up to 1/16" thick
- When used outdoors weatherproof poster materials are recommended
- Top & Bottom plastic end caps on the A-Frame legs give sign a finished look Includes (2) Non-Glare Overlays to protect your 24x36 poster.
- No Tools Required.
- Single packed with an easy-to-understand instruction sheet!