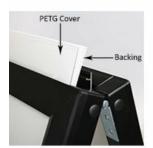

- Folding A Frame Design
  Overall Height: 45"
  Finish: Satin Silver or Black
- Frame Rail Width: 1 5/16"
- Weather-treated construction with durable galvanized aluminum backing Accepts printed materials up to 1/16" thick
- When used outdoors weatherproof poster materials are recommended
- Top & Bottom plastic end caps on the A-Frame legs give sign a finished look Includes (2) Non-Glare Overlays to protect your 24x36 poster.
- No Tools Required.
- Single packed with an easy-to-understand instruction sheet!