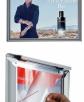

#### **Product Details**

- Modern Style Silver Snap Frame
- 22" x 28" Snap Frame Silver Frame Finish
- **Decorative Frame Design**
- Fast Change Snap Open Frame
- Wall Display Frame for Posters, Signs, Photography, Etc. Graphic is front loaded into Snap Open Frame Durable Aluminum Front Metal Frame

- Mitered Snap Frame Corners

- Frame Width: 1 1/2"
  All four frame sides snap open by hand
  Position Frame in either portrait & landscape orientation.
  Accepts printed Inserts 22" x 28"
  Visible Area: 21 3/16" x 27 3/16"