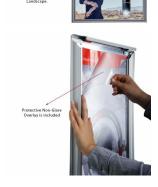

- Overall snap frame Size 24 3/16" X 30 3/16"
- Fancy Modern Style Silver Snap Frame for Indoor Use
- 22x28 Non-Glare Protective Overlay is included
- Modern Style Silver Snap Frame with easy to follow instruction sheet
   Quick Ships Ground Within 1- 2 Days