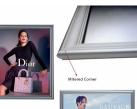

## Modern Style 22x28 Snap Frame Poster Sign Holder | Silver Metal Picture Frame Finish

- Mitered Snap Frame Corners

- Frame Width: 1 1/2"
  All four frame sides snap open by hand
  Position Frame in either portrait & landscape orientation.
  Accepts printed Inserts 22" x 28"
  Visible Area: 21 3/16" x 27 3/16"